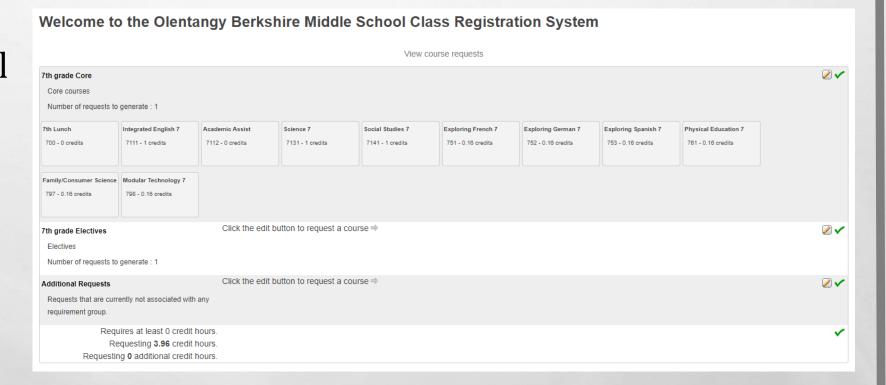

# Scheduling Process: Rising 7<sup>th</sup> Graders

2021-2022 SCHOOL YEAR

# Welcome To 7th Grade (almost)

- Today, we're going to review the process for scheduling your classes for next year.
- There's a lot to cover, so we're going to wait until the end for questions (they'll likely be covered in the presentation, anyway).