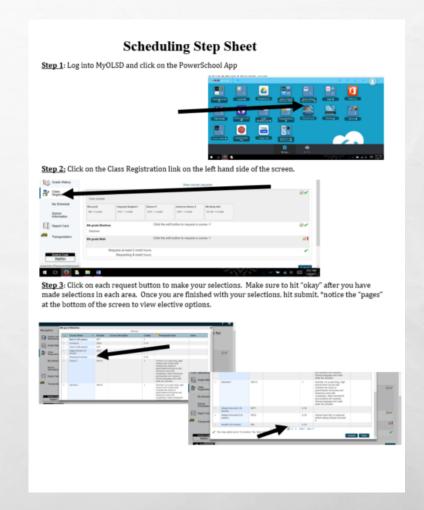

ians about the schedule you'd like to request. Once complete, turn your card in to Guidance (with signatures) no later than **February 8**<sup>th</sup>.

| Please input courses into PowerSchool & return sheet to OBMS GUIDANCE by Feb. 8 <sup>th</sup> |      |   |  |  |
|-----------------------------------------------------------------------------------------------|------|---|--|--|
| Student Signature:                                                                            | Date | _ |  |  |
| Parent/Guardian Signature:                                                                    | Date |   |  |  |

- In addition to completing the scheduling card, we'd also like you to enter your requests into PowerSchool by **February 8**<sup>th</sup>.
- Follow the steps on the handout to do so.



Your screen will look a little bit like this -->



• For eluse the

| Cour  | rse Name                     | Number | Course Description  | Credits        | Prerequisite Note | Alerts |     |
|-------|------------------------------|--------|---------------------|----------------|-------------------|--------|-----|
|       | 7 2-D (12 weeks)             | 791A   |                     | 0              |                   |        |     |
| Art 7 | 7 2-D (6 weeks)              | 791    |                     | 0.16           |                   |        | ıi: |
|       | 7 3-D (12 weeks)             | 792A   |                     | 0              |                   |        | it  |
| Art 7 | 7 3-D (6 weeks)              | 792    |                     | 0.16           |                   |